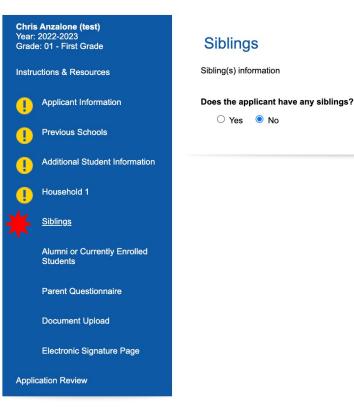

#### STEP 9. Siblings

1. Please fill out all the required fields.

 To move to the next screen please click on "Save and Next" on the bottom of the screen OR click on the "Alumni or Currently Enrolled Students" section of the navigation panel.