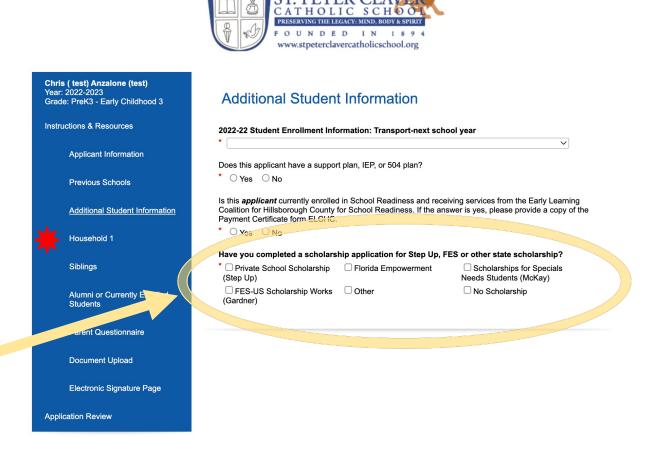

## STEP 7. Additional Student Information

1. Please fill out all the required fields.

 To move to the next screen please click on "Save and Next" on the bottom of the screen OR click on the "Household 1" section of the navigation panel.

3. IF you have any of the following scholarships, PLEASE make sure you have a copy (digital or paper) with you to complete your application AND it is required to submit to the school.

Back to School Website