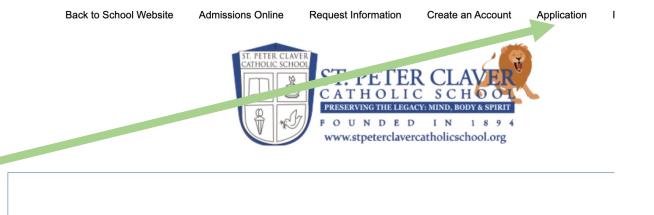

- 1. Once your account has been created, please follow the steps listed in your Email to VERIFY your account OR
  - 1. Once you verified the account in your email, go to the "APPLICATION" located on the top of your screen.

2. You will then be promoted to "log in" using the credentials you created on the previous slide.