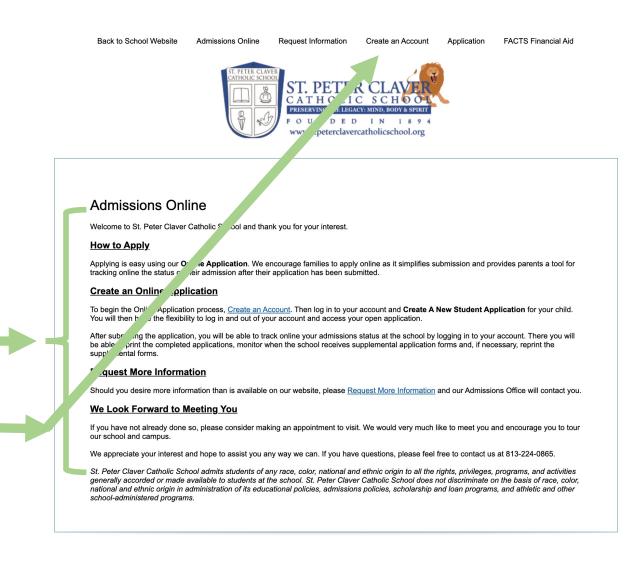

### STEP 1. Access Online Portal for Application

- All families will start using this link: (which can be found on our school website under Admissions)
  - 1. <u>https://spc-</u> fl.client.renweb.com/oa/index.cfm?me mberid=1896
- 2. Please read our Admissions Online section:

3. Next, please click on the "Create an Account" found on the top of your screen.

**Resources**: You can access this page through our school website:

https://www.stpeterclavercatholicschool.org /admissions/