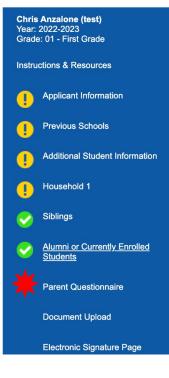

### STEP 10. Alumni or Currently Enrolled Students

Back to School Website Admissions Online Application

1. Please fill out all the required fields.

 To move onto the next screen please click on "Save and Next" on the bottom of the screen OR simple click on the "Parent Questionnaire" section of the navigation panel.

#### Alumni or Currently Enrolled Students

Does the applicant have any other relatives who currently attend, have attended or have graduated from St. Peter Claver Catholic School?

🔾 Yes 🛛 🔍 No

Chris An Year: 202 Grade: 01