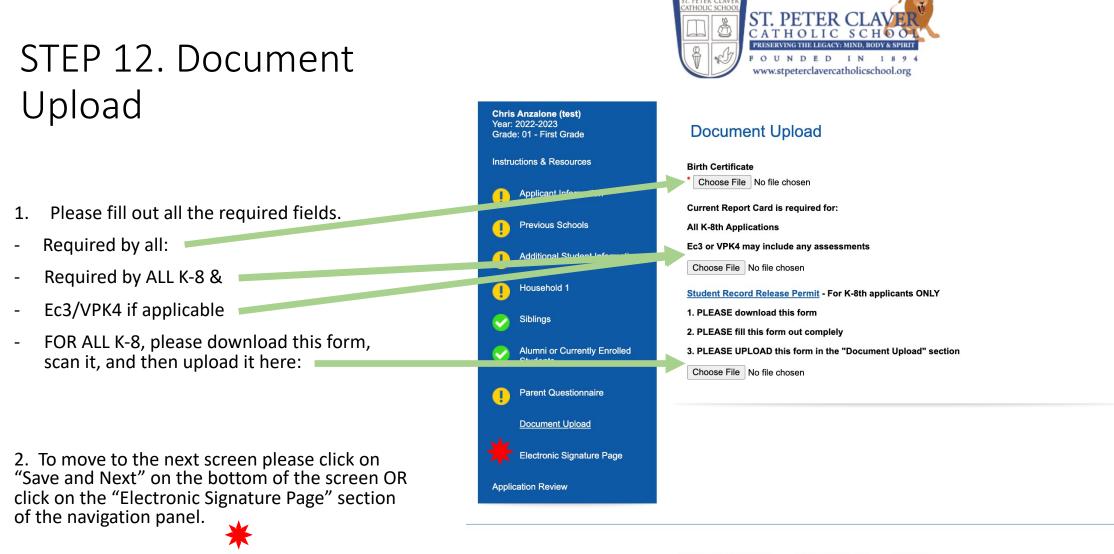

### STEP 11. Parent Questionnaire

1. Please fill out all the required fields.

 To move to the next screen please click on "Save and Next" on the bottom of the screen OR click on the "Document Upload" section of the navigation panel.

|                                      | ST. PETER CLAVER<br>ST. PETER CLAVER<br>CATHOLIC SCHOOL<br>PRESERVING THE LEGACY MIND, BODY & SPIRT<br>FOUNDED IN 1894<br>www.stpeterclavercatholicschool.org                                                                                                                                                                |
|--------------------------------------|------------------------------------------------------------------------------------------------------------------------------------------------------------------------------------------------------------------------------------------------------------------------------------------------------------------------------|
| zalone (test)<br>2-2023              |                                                                                                                                                                                                                                                                                                                              |
| - First Grade                        | Parent Questionnaire                                                                                                                                                                                                                                                                                                         |
| ns & Resources                       | Are there any other individuals who may have access to this <i>applicant's</i> record?<br><sup>★</sup> ○ Yes ○ No                                                                                                                                                                                                            |
| plicant Information                  |                                                                                                                                                                                                                                                                                                                              |
| evious Schools                       | Please select one of the following to indicate the <i>applicant's</i> scholarship status.                                                                                                                                                                                                                                    |
| ditional Student Information         | During the school year, St Peter Claver Catholic School may produce or participate in videotape, motion<br>picture, audio recording, or still productions that involve the use of student's names, likenesses, or<br>voices. Such productions may be used for educational or exhibition purposes by St Peter Claver Catholic |
| usehold 1                            | School and the Diocese of St Petersburg in perpetuity and may be copied, copyrighted, edited, and/or<br>distributed by St Peter Claver Catholic School and the Diocese in perpetuity unless said consent is<br>revoked in writing.                                                                                           |
| blings                               | News media, including representatives of television, radio, newspapers, and magazines are also often<br>permitted on school property and may take notes, still photos, sound recordings and/or moving pictures                                                                                                               |
| umni or Currently Enrolled<br>udents | that may include your child. These items may be used in news or feature stories by print, television, or radio media.                                                                                                                                                                                                        |
| rent Questionnaire                   | You have the right to object to the use of your child's name, picture, or voice in these productions and may do so by completing this form. If you have any questions, please contact the school office at 813-224-0865. The form is to be renewed at the beginning of each school year unless rescinded in writing.         |
| ocument Upload                       | Media Release                                                                                                                                                                                                                                                                                                                |
| ectronic Signature Page              | Please select Yes to give or No to not give consent for St Peter Claver Catholic School and the Diocese<br>to use the name, portrait, or other likeness of my child for the St Peter Claver Catholic School and<br>Diocese website, news releases, media, and promotional activities.                                        |
| n Review                             | * ◯ Yes ◯ No                                                                                                                                                                                                                                                                                                                 |
|                                      | Please choose yes to give permission or no to withhold permission for the applicant to walk to St. Peter<br>Claver Catholic Church and/or the Robert W. Saunders, Sr. Public Library                                                                                                                                         |
|                                      |                                                                                                                                                                                                                                                                                                                              |