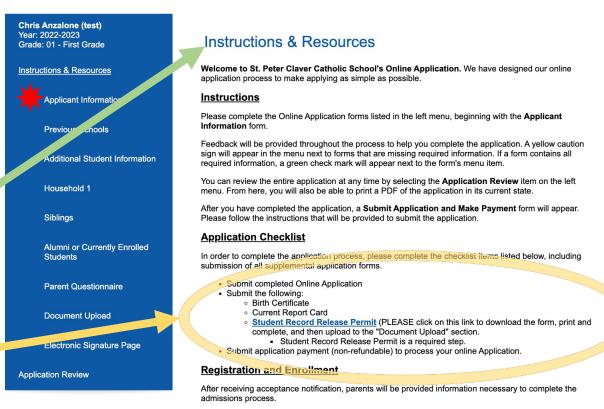

## STEP 4. Online Application

- 1. Once you enter the online application, please make sure to:
  - 1. Read the instructions and resources:
  - 2. Familiarize yourself with your Navigation panel:
- 2. PLEASE make sure to have the following in your possession to upload during your application process!

3. To move to the next screen please click on "Save and Next" on the bottom of the screen OR click on the "Applicant Information" section of the navigation panel.

3. IF you have any of the following scholarships, PLEASE make sure you have a copy (digital or paper) with you to complete your application AND it is required to submit to the school.

Back to School Website