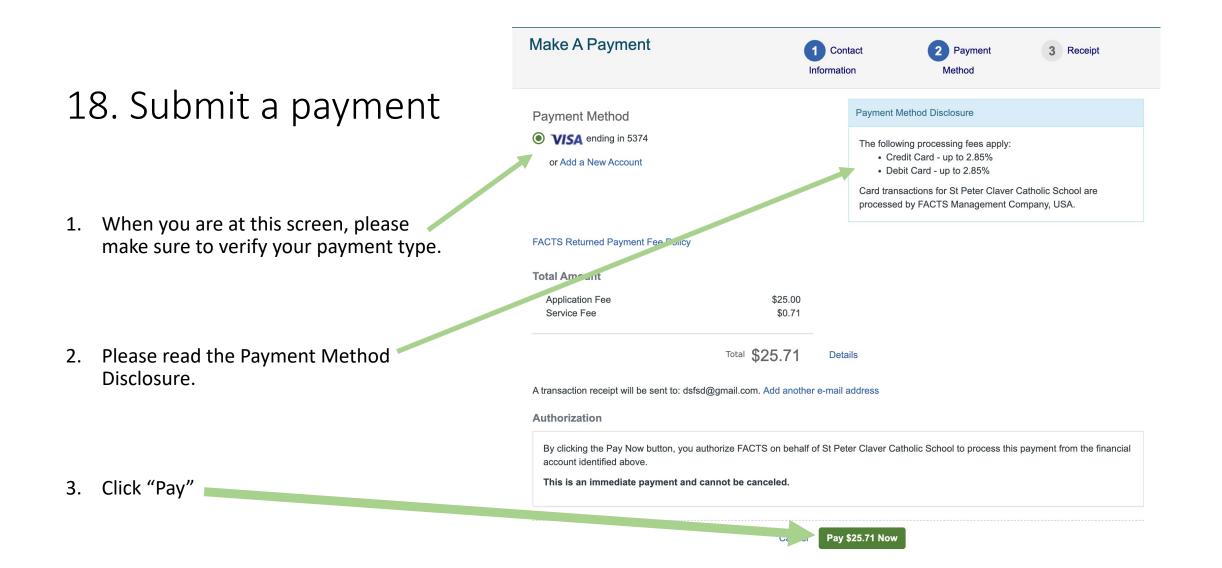

## STEP 17. Make a Payment

1. Please make sure to enter all fields correctly.

1. Please make sure you read the Payment Method Disclosure.

|   | St reter Claver Catholic School                         |                          |                                                                                  |           |
|---|---------------------------------------------------------|--------------------------|----------------------------------------------------------------------------------|-----------|
| _ | Make A Payment                                          | 1 Contact<br>Information | 2 Payment<br>Method                                                              | 3 Receipt |
|   | Credit / Debit Card Details<br>All fields are required. | Payment I                | Method Disclosure                                                                |           |
|   | Card Number VISA 🛑 🔤 📴                                  | • Cre                    | wing processing fees apply:<br>edit Card - up to 2.85%<br>bit Card - up to 2.85% |           |
|   | Account Holder Name                                     |                          | sactions for St Peter Claver of<br>d by FACTS Management Co                      |           |
|   | Expiration Date                                         |                          |                                                                                  |           |
|   | Month Vear V                                            |                          |                                                                                  |           |
|   | Piiig Address                                           |                          |                                                                                  |           |
|   | *Country                                                |                          |                                                                                  |           |
|   | United States ~                                         |                          |                                                                                  |           |
|   | *Address                                                |                          |                                                                                  |           |
|   | 3423                                                    |                          |                                                                                  |           |
|   | Apt., Suite, Bldg. (optional)                           |                          |                                                                                  |           |
|   | Add Another Line                                        |                          |                                                                                  |           |
|   | *City *State                                            |                          |                                                                                  |           |
|   | Dsff Florida                                            | ~                        |                                                                                  |           |
|   | *Zip / Postal<br>Code                                   |                          |                                                                                  |           |
|   |                                                         |                          |                                                                                  |           |