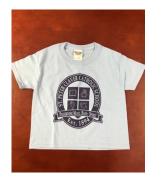

#### Girls (Light Blue) PE Shirt

Navy-Blue PE Shorts Preschool – 8<sup>th</sup> Grade \*Preschool may wear PE everyday\*