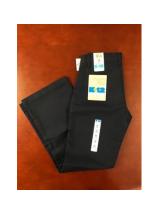

# (K-4<sup>th</sup> Grade) Girls (light blue) Polo Navy Blue Shorts/Pants (K-4<sup>th</sup> Grade daily) Navy blue Skort (Grades 1-4 daily)

Girls (light blue)

Peter Pan Blouse &

Jumper