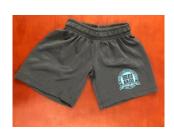

#### Girls (Light Blue) PE Shirt

Navy-Blue PE Shorts Preschool – 8<sup>th</sup> Grade \*Preschool may wear PE everyday\*