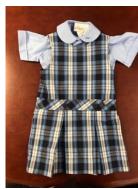

# (K-4<sup>th</sup> Grade) Girls (light blue) Polo Navy Blue Shorts/Pants (K-4<sup>th</sup> Grade daily) Navy blue Skort (Grades 1-4 daily)

Girls (light blue)

Peter Pan Blouse &

Jumper