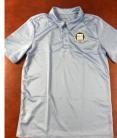

#### Girls (Light Blue) PE Shirt

Navy-Blue PE Shorts Preschool – 8<sup>th</sup> Grade \*Preschool may wear PE everyday\*